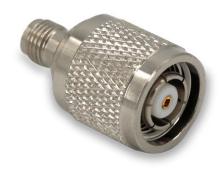

## YDS-RPSMA(F)-RPTNC(M) RPSMA Female to RPTNC Male Connector

### YDS-RPSMA(F)-RPTNC(M) RPSMA Female to RPTNC Male Connector