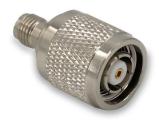

## YDS-RPSMA(F)-RPTNC(M) RPSMA Female to RPTNC Male Connector

Front View **Back View** 

#### **Specifications**

| Connector Model No. | YDS-RPSMA(F)-RPTNC(M) |
|---------------------|-----------------------|
| Connector No.1      | RPSMA Female          |
| Connector No.2      | RPTNC Male            |