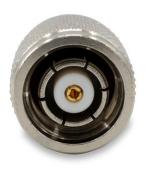

## YDS-RPSMA(F)-RPTNC(M) RPSMA Female to RPTNC Male Connector

Front View **Back View** 