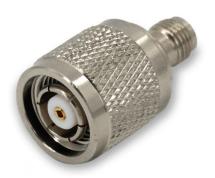

## YDS-RPSMA(F)-RPTNC(M) RPSMA Female to RPTNC Male Connector

### YDS-RPSMA(F)-RPTNC(M) RPSMA Female to RPTNC Male Connector