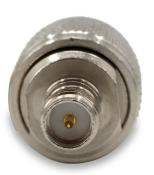

## YDS-RPSMA(F)-RPTNC(M) RPSMA Female to RPTNC Male Connector

Front View **Back View** 