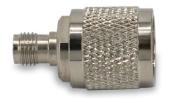

## YDS-RPSMA(F)-RPTNC(M) RPSMA Female to RPTNC Male Connector

Front View **Back View** 

#### **Specifications**

| Connector Model No. | YDS-RPSMA(F)-RPTNC(M) |
|---------------------|-----------------------|
| Connector No.1      | RPSMA Female          |
| Connector No.2      | RPTNC Male            |